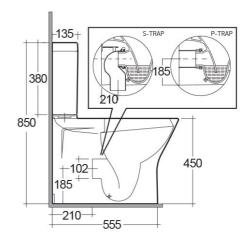

## Technical specifications

| Dimensions:              | 665 x 360 mm    |
|--------------------------|-----------------|
| Weight:                  | 44 Kg           |
| Color:                   | Alpine White    |
| Trap type:               | P Trap & S Trap |
| Trapway type:            | Concealed       |
| Seat cover options:      | Urea            |
| Bowl shape:              | Oval            |
| Soft close:              | yes             |
| Quick remove seat cover: | yes             |
| Dual flush:              | yes             |
| Suites:                  | RAK-RESORT      |

RAK - Ceramics © Page 1 of 2

Dimensions: All measurements are in millimeters and are subject to normal manufacturing variations.

Note: Due to a continuing development programme to improve design and performance, the manufacturer reserves all rights to vary specifications without prior information.