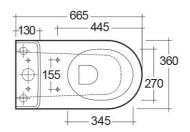

## Technical specifications

| Dimensions:              | 665 x 360 mm    |
|--------------------------|-----------------|
| Weight:                  | 44 Kg           |
| Color:                   | Alpine White    |
| Trap type:               | P Trap & S Trap |
| Trapway type:            | Concealed       |
| Seat cover options:      | Urea            |
| Bowl shape:              | Oval            |
| Soft close:              | yes             |
| Quick remove seat cover: | yes             |
| Dual flush:              | yes             |
| Suites:                  | RAK-RESORT      |

RAK - Ceramics © Page 1 of 2

Dimensions: All measurements are in millimeters and are subject to normal manufacturing variations.

Note: Due to a continuing development programme to improve design and performance, the manufacturer reserves all rights to vary specifications without prior information.