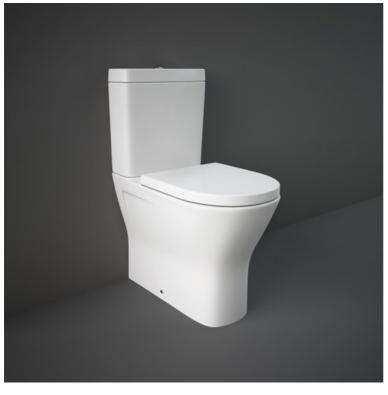

## **RAK-RESORT-COMFORT HEIGHT 45CM**

## **Close Coupled | Water Closet**

## Technical specifications

| Dimensions:              | 665 x 360 mm    |
|--------------------------|-----------------|
| Weight:                  | 44 Kg           |
| Color:                   | Alpine White    |
| Trap type:               | P Trap & S Trap |
| Trapway type:            | Concealed       |
| Seat cover options:      | Urea            |
| Bowl shape:              | Oval            |
| Soft close:              | yes             |
| Quick remove seat cover: | yes             |
| Dual flush:              | yes             |
| Suites:                  | RAK-RESORT      |