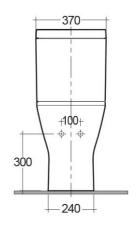

## Technical specifications

| Dimensions:              | 665 x 360 mm    |
|--------------------------|-----------------|
| Weight:                  | 44 Kg           |
| Color:                   | Alpine White    |
| Trap type:               | P Trap & S Trap |
| Trapway type:            | Concealed       |
| Seat cover options:      | Urea            |
| Bowl shape:              | Oval            |
| Soft close:              | yes             |
| Quick remove seat cover: | yes             |
| Dual flush:              | yes             |
| Suites:                  | RAK-RESORT      |

RAK - Ceramics © Page 1 of 2

Dimensions: All measurements are in millimeters and are subject to normal manufacturing variations.

Note: Due to a continuing development programme to improve design and performance, the manufacturer reserves all rights to vary specifications without prior information.