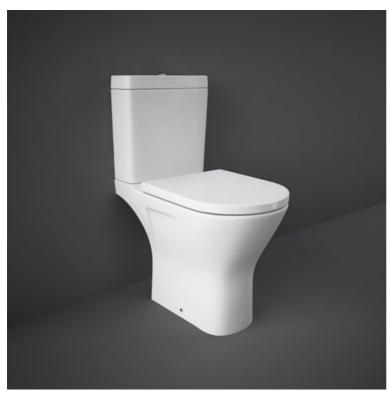

## **RAK-RESORT-COMFORT HEIGHT 45CM**

## **Close Coupled | Water Closet**

 $\lambda L$ 

CERAMICS

## **Technical specifications**

| Dimensions:              | 665 x 360 mm |
|--------------------------|--------------|
| Weight:                  | 40 Kg        |
| Color:                   | Alpine White |
| Trap type:               | Р Тгар       |
| Trapway type:            | Concealed    |
| Seat cover options:      | Urea         |
| Bowl shape:              | Oval         |
| Soft close:              | yes          |
| Quick remove seat cover: | yes          |
| Dual flush:              | yes          |
| Suites:                  | RAK-RESORT   |
|                          |              |