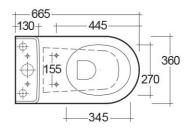

## **Technical specifications**

| Dimensions:              | 665 x 360 mm |
|--------------------------|--------------|
| Weight:                  | 40 Kg        |
| Color:                   | Alpine White |
| Trap type:               | Р Тгар       |
| Trapway type:            | Concealed    |
| Seat cover options:      | Urea         |
| Bowl shape:              | Oval         |
| Soft close:              | yes          |
| Quick remove seat cover: | yes          |
| Dual flush:              | yes          |
| Suites:                  | RAK-RESORT   |
|                          |              |

Dimensions: All measurements are in millimeters and are subject to normal manufacturing variations. Note: Due to a continuing development programme to improve design and performance, the manufacturer reserves all rights to vary specifications without prior information. Please note accessories are for photographic use only.