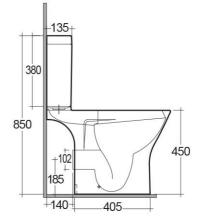

## **Technical specifications**

| Dimensions:              | 665 x 360 mm |
|--------------------------|--------------|
| Weight:                  | 40 Kg        |
| Color:                   | Alpine White |
| Trap type:               | Р Тгар       |
| Trapway type:            | Concealed    |
| Seat cover options:      | Urea         |
| Bowl shape:              | Oval         |
| Soft close:              | yes          |
| Quick remove seat cover: | yes          |
| Dual flush:              | yes          |
| Suites:                  | RAK-RESORT   |
|                          |              |

Dimensions: All measurements are in millimeters and are subject to normal manufacturing variations. Note: Due to a continuing development programme to improve design and performance, the manufacturer reserves all rights to vary specifications without prior information. Please note accessories are for photographic use only.