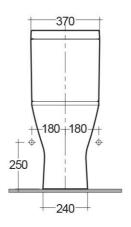

## **Technical specifications**

| Dimensions:              | 665 x 360 mm |
|--------------------------|--------------|
| Weight:                  | 40 Kg        |
| Color:                   | Alpine White |
| Trap type:               | Р Тгар       |
| Trapway type:            | Concealed    |
| Seat cover options:      | Urea         |
| Bowl shape:              | Oval         |
| Soft close:              | yes          |
| Quick remove seat cover: | yes          |
| Dual flush:              | yes          |
| Suites:                  | RAK-RESORT   |
|                          |              |

Dimensions: All measurements are in millimeters and are subject to normal manufacturing variations. Note: Due to a continuing development programme to improve design and performance, the manufacturer reserves all rights to vary specifications without prior information. Please note accessories are for photographic use only.