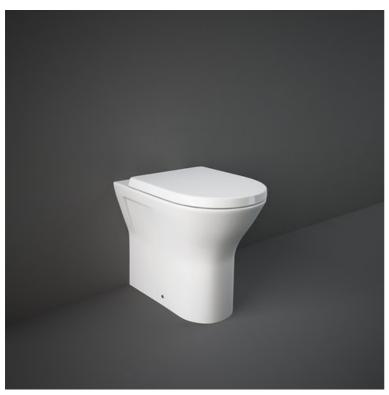

## **RAK-RESORT-COMFORT HEIGHT 45CM**









## Technical specifications

| Dimensions:              | 550 x 360 mm    |
|--------------------------|-----------------|
| Weight:                  | 30 Kg           |
| Color:                   | Alpine White    |
| Trap type:               | P Trap & S Trap |
| Trapway type:            | Concealed       |
| Seat cover options:      | Urea            |
| Bowl shape:              | Oval            |
| Soft close:              | yes             |
| Quick remove seat cover: | yes             |
| Dual flush:              | yes             |
| Suites:                  | RAK-RESORT      |





RAK - Ceramics © Page 1 of 2

Dimensions: All measurements are in millimeters and are subject to normal manufacturing variations.

Note: Due to a continuing development programme to improve design a