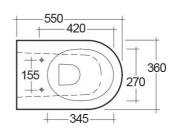

## Technical specifications

| Dimensions:              | 550 x 360 mm    |
|--------------------------|-----------------|
| Weight:                  | 30 Kg           |
| Color:                   | Alpine White    |
| Trap type:               | P Trap & S Trap |
| Trapway type:            | Concealed       |
| Seat cover options:      | Urea            |
| Bowl shape:              | Oval            |
| Soft close:              | yes             |
| Quick remove seat cover: | yes             |
| Dual flush:              | yes             |
| Suites:                  | RAK-RESORT      |

RAK - Ceramics © Page 1 of 2

Dimensions: All measurements are in millimeters and are subject to normal manufacturing variations.

Note: Due to a continuing development programme to improve design and performance, the manufacturer reserves all rights to vary specifications without prior information.