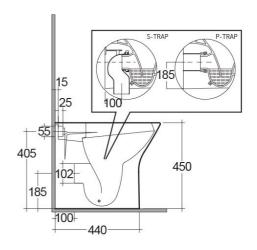

## Technical specifications

| Dimensions:              | 550 x 360 mm    |
|--------------------------|-----------------|
| Weight:                  | 30 Kg           |
| Color:                   | Alpine White    |
| Trap type:               | P Trap & S Trap |
| Trapway type:            | Concealed       |
| Seat cover options:      | Urea            |
| Bowl shape:              | Oval            |
| Soft close:              | yes             |
| Quick remove seat cover: | yes             |
| Dual flush:              | yes             |
| Suites:                  | RAK-RESORT      |

RAK - Ceramics © Page 1 of 2

Dimensions: All measurements are in millimeters and are subject to normal manufacturing variations.

Note: Due to a continuing development programme to improve design and performance, the manufacturer reserves all rights to vary specifications without prior information.