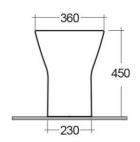

## Technical specifications

| Dimensions:              | 550 x 360 mm    |
|--------------------------|-----------------|
| Weight:                  | 30 Kg           |
| Color:                   | Alpine White    |
| Trap type:               | P Trap & S Trap |
| Trapway type:            | Concealed       |
| Seat cover options:      | Urea            |
| Bowl shape:              | Oval            |
| Soft close:              | yes             |
| Quick remove seat cover: | yes             |
| Dual flush:              | yes             |
| Suites:                  | RAK-RESORT      |

RAK - Ceramics © Page 1 of 2

Dimensions: All measurements are in millimeters and are subject to normal manufacturing variations.

Note: Due to a continuing development programme to improve design and performance, the manufacturer reserves all rights to vary specifications without prior information.