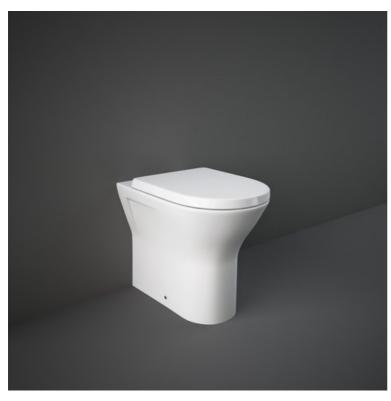

## RAK-RESORT Back to Wall | Water Closet

## **Technical specifications**

| Dimensions:              | 550 x 360 mm    |
|--------------------------|-----------------|
| Weight:                  | 26 Kg           |
| Color:                   | Alpine White    |
| Trap type:               | P Trap & S Trap |
| Trapway type:            | Concealed       |
| Seat cover options:      | Urea            |
| Bowl shape:              | Oval            |
| Soft close:              | yes             |
| Quick remove seat cover: | yes             |
| Dual flush:              | yes             |
| Suites:                  | RAK-RESORT      |
|                          |                 |