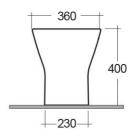

## **Technical specifications**

| Dimensions:              | 550 x 360 mm    |
|--------------------------|-----------------|
| Weight:                  | 26 Kg           |
| Color:                   | Alpine White    |
| Trap type:               | P Trap & S Trap |
| Trapway type:            | Concealed       |
| Seat cover options:      | Urea            |
| Bowl shape:              | Oval            |
| Soft close:              | yes             |
| Quick remove seat cover: | yes             |
| Dual flush:              | yes             |
| Suites:                  | RAK-RESORT      |
|                          |                 |

Dimensions: All measurements are in millimeters and are subject to normal manufacturing variations. Note: Due to a continuing development programme to improve design and performance, the manufacturer reserves all rights to vary specifications without prior information. Please note accessories are for photographic use only.