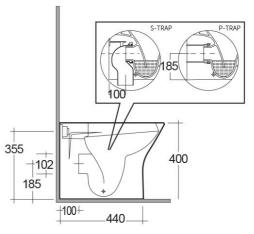

## **Technical specifications**

| Dimensions:              | 550 x 360 mm    |
|--------------------------|-----------------|
| Weight:                  | 26 Kg           |
| Color:                   | Alpine White    |
| Trap type:               | P Trap & S Trap |
| Trapway type:            | Concealed       |
| Seat cover options:      | Urea            |
| Bowl shape:              | Oval            |
| Soft close:              | yes             |
| Quick remove seat cover: | yes             |
| Dual flush:              | yes             |
| Suites:                  | RAK-RESORT      |
|                          |                 |

Dimensions: All measurements are in millimeters and are subject to normal manufacturing variations. Note: Due to a continuing development programme to improve design and performance, the manufacturer reserves all rights to vary specifications without prior information. Please note accessories are for photographic use only.