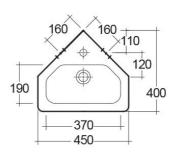

## **Technical specifications**

| Dimensions:     | 450 x 400 mm      |
|-----------------|-------------------|
| Weight:         | 18 Kg             |
| Color:          | Alpine White      |
| Shape of basin: | Rounded Rectangle |
| Overflow hole:  | yes               |
| Suites:         | RAK-RESORT        |

Dimensions: All measurements are in millimeters and are subject to normal manufacturing variations.

Note: Due to a continuing development programme to improve design and performance, the manufacturer reserves all rights to vary specifications without prior information.