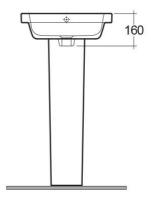

## **Technical specifications**

| Dimensions:     | 450 x 400 mm      |
|-----------------|-------------------|
| Weight:         | 18 Kg             |
| Color:          | Alpine White      |
| Shape of basin: | Rounded Rectangle |
| Overflow hole:  | yes               |
| Suites:         | RAK-RESORT        |

Dimensions: All measurements are in millimeters and are subject to normal manufacturing variations.

Note: Due to a continuing development programme to improve design and performance, the manufacturer reserves all rights to vary specifications without prior information.