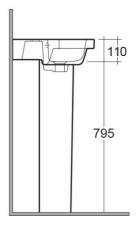

## **Technical specifications**

| Dimensions:     | 450 x 400 mm      |
|-----------------|-------------------|
| Weight:         | 18 Kg             |
| Color:          | Alpine White      |
| Shape of basin: | Rounded Rectangle |
| Overflow hole:  | yes               |
| Suites:         | RAK-RESORT        |

Dimensions: All measurements are in millimeters and are subject to normal manufacturing variations.

Note: Due to a continuing development programme to improve design and performance, the manufacturer reserves all rights to vary specifications without prior information.