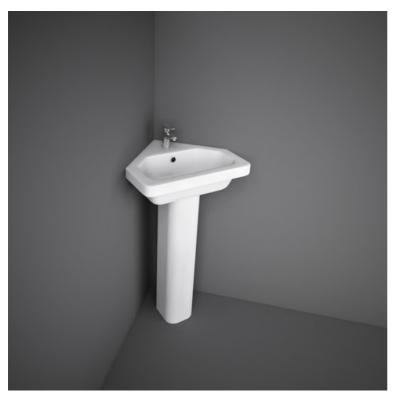

## **RAK-RESORT**

## Wash basin | Pedestal

## **Technical specifications**

| Dimensions:     | 450 x 400 mm      |
|-----------------|-------------------|
| Weight:         | 18 Kg             |
| Color:          | Alpine White      |
| Shape of basin: | Rounded Rectangle |
| Overflow hole:  | yes               |
| Suites:         | RAK-RESORT        |