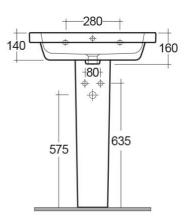

## **Technical specifications**

| Dimensions:     | 650 x 460 mm      |
|-----------------|-------------------|
| Weight:         | 31 Kg             |
| Color:          | Alpine White      |
| Shape of basin: | Rounded Rectangle |
| Overflow hole:  | yes               |
| Suites:         | RAK-RESORT        |
|                 |                   |

Dimensions: All measurements are in millimeters and are subject to normal manufacturing variations. Note: Due to a continuing development programme to improve design and performance, the manufacturer reserves all rights to vary specifications without prior information. Please note accessories are for photographic use only.