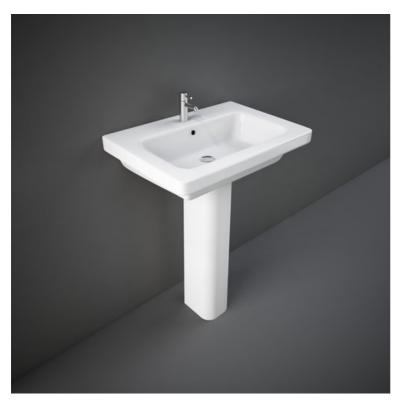

## RAK-RESORT Wash basin | Pedestal

## **Technical specifications**

| Dimensions:     | 650 x 460 mm      |
|-----------------|-------------------|
| Weight:         | 31 Kg             |
| Color:          | Alpine White      |
| Shape of basin: | Rounded Rectangle |
| Overflow hole:  | yes               |
| Suites:         | RAK-RESORT        |
|                 |                   |