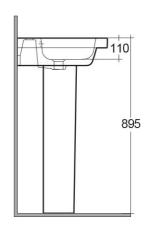

## **Technical specifications**

| Dimensions:     | 650 x 460 mm      |
|-----------------|-------------------|
| Weight:         | 31 Kg             |
| Color:          | Alpine White      |
| Shape of basin: | Rounded Rectangle |
| Overflow hole:  | yes               |
| Suites:         | RAK-RESORT        |
|                 |                   |

Dimensions: All measurements are in millimeters and are subject to normal manufacturing variations. Note: Due to a continuing development programme to improve design and performance, the manufacturer reserves all rights to vary specifications without prior information. Please note accessories are for photographic use only.