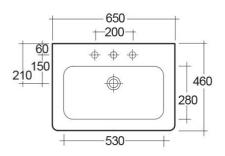

## **Technical specifications**

| Dimensions:     | 650 x 460 mm      |
|-----------------|-------------------|
| Weight:         | 31 Kg             |
| Color:          | Alpine White      |
| Shape of basin: | Rounded Rectangle |
| Overflow hole:  | yes               |
| Suites:         | RAK-RESORT        |
|                 |                   |

Dimensions: All measurements are in millimeters and are subject to normal manufacturing variations. Note: Due to a continuing development programme to improve design and performance, the manufacturer reserves all rights to vary specifications without prior information. Please note accessories are for photographic use only.