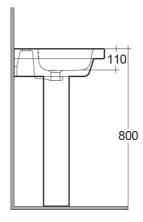

## **Technical specifications**

| Dimensions:     | 500 x 460 mm      |
|-----------------|-------------------|
| Weight:         | 25 Kg             |
| Color:          | Alpine White      |
| Shape of basin: | Rounded Rectangle |
| Overflow hole:  | yes               |
| Suites:         | RAK-RESORT        |

Dimensions: All measurements are in millimeters and are subject to normal manufacturing variations.

Note: Due to a continuing development programme to improve design and performance, the manufacturer reserves all rights to vary specifications without prior information.