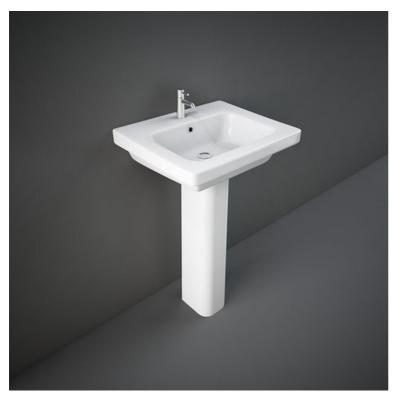

## **RAK-RESORT**

## Wash basin | Pedestal

## **Technical specifications**

| Dimensions:     | 500 x 460 mm      |
|-----------------|-------------------|
| Weight:         | 25 Kg             |
| Color:          | Alpine White      |
| Shape of basin: | Rounded Rectangle |
| Overflow hole:  | yes               |
| Suites:         | RAK-RESORT        |