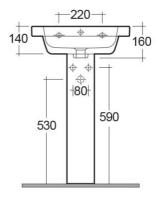

## **Technical specifications**

| Dimensions:     | 500 x 460 mm      |
|-----------------|-------------------|
| Weight:         | 25 Kg             |
| Color:          | Alpine White      |
| Shape of basin: | Rounded Rectangle |
| Overflow hole:  | yes               |
| Suites:         | RAK-RESORT        |

Dimensions: All measurements are in millimeters and are subject to normal manufacturing variations.

Note: Due to a continuing development programme to improve design and performance, the manufacturer reserves all rights to vary specifications without prior information.