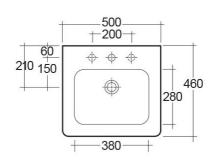

## **Technical specifications**

| Dimensions:     | 500 x 460 mm      |
|-----------------|-------------------|
| Weight:         | 25 Kg             |
| Color:          | Alpine White      |
| Shape of basin: | Rounded Rectangle |
| Overflow hole:  | yes               |
| Suites:         | RAK-RESORT        |

Dimensions: All measurements are in millimeters and are subject to normal manufacturing variations.

Note: Due to a continuing development programme to improve design and performance, the manufacturer reserves all rights to vary specifications without prior information.