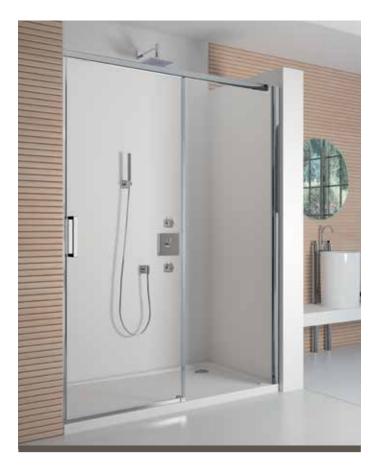

## 8 Series Sliding Door - Polished Chrome

## Features:

- Mershield Stayclear protected glass •
- 8mm toughened safety glass •
- Translucent seals
- Full length chrome magnetic strips
- Polished chrome contrasted with chrome • double handle
- Wetroom compatible •
- Lifetime Guarantee •
- Reverisble •