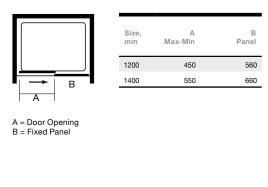

|
| A0920LH        | 765 - 790                                                |                                                                                                    |
| A0920PH        | 865 - 890                                                |                                                                                                    |
|                | A0920DH<br>A0920HH<br>Polished Chrom<br>Codes<br>A0920LH | Wetroom<br>Min-Max<br>in recessA0920DH1150 - 1190A0920HH1350 - 1390Polished ChromeCodesAdjuA0920LH |









Height

mm



Lifetime Guarantee

Mershield Stayclear Protected Glass

**CE Standard** 



Power Shower

Wetroom

Compatible







**Profiles Available** 





Polished Chrome contrasted with Chrome Handle

## Configuration: