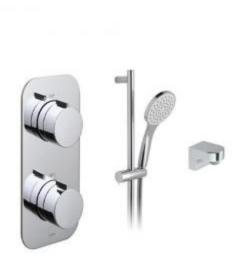

## technical sheet product code: TAB-1710/ALT-AS-CP

technical drawing:

description:

tablet altitude vertical

• 1 outlet, 2 handle valve

• atmosphere slide rail shower kit with air-injection

single-function handset

life wall outlet

minimum operating pressure 0.2 bar LP

kit comprises: TAB-148-ALT-C/P ATM-SFSRK/2-C/P LIF-OUTLET-C/P

shower valve includes fittings for 1/2" and 3/4"

pipework

min-max wall mount 75-100mm (standard) optimum installation depth 88mm (standard)

finishes: chrome

recommended flow regulator product code: FR-SHOWER/9-C/P

12 year guarantee guarantee:

minimum operating pressure: 0.2 bar LP

certificates and awards:

cert no. BC1823/1116