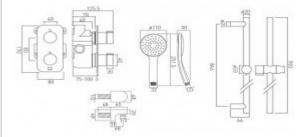

## technical sheet product code: TAB-1710/ALT-AS-CP

technical drawing:

description:

tablet altitude vertical

• 1 outlet, 2 handle valve

• atmosphere slide rail shower kit with air-injection

single-function handset

life wall outlet

minimum operating pressure 0.2 bar LP

kit comprises: TAB-148-ALT-C/P ATM-SFSRK/2-C/P LIF-OUTLET-C/P

shower valve includes fittings for 1/2" and 3/4"

pipework

min-max wall mount 75-100mm (standard) optimum installation depth 88mm (standard)