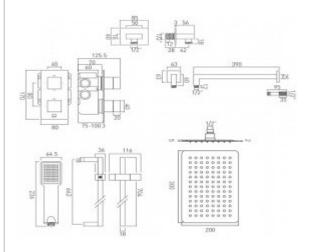

## technical drawing:

description:

tablet notion vertical

• 2 outlet, 2 handle valve with all-flow function

• aquablade 200mm x 300mm rectangular head and shower arm

• V2 slide rail shower kit with single-function

handset

• instinct wall outlet

minimum operating pressure 0.2 bar LP

kit comprises: TAB-148/2-NOT-C/P AQB-20X30/SA/A-C/P WG-V2KIT-C/P INS-OUTLET-C/P

shower valve includes fittings for 1/2" and 3/4"

min-max wall mount 75-100mm (standard) optimum installation depth 88mm (standard)