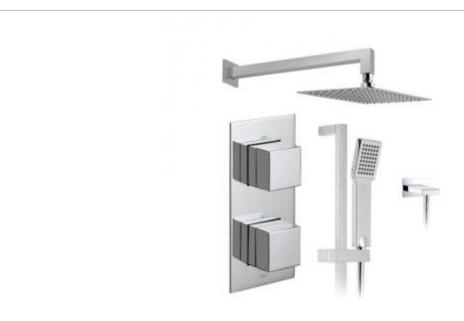

## technical drawing:

description:

tablet notion vertical

• 2 outlet, 2 handle valve with all-flow function

• aquablade 200mm x 300mm rectangular head and shower arm

• V2 slide rail shower kit with single-function

handset

• instinct wall outlet

minimum operating pressure 0.2 bar LP

kit comprises: TAB-148/2-NOT-C/P AQB-20X30/SA/A-C/P WG-V2KIT-C/P INS-OUTLET-C/P

shower valve includes fittings for 1/2" and 3/4"

min-max wall mount 75-100mm (standard) optimum installation depth 88mm (standard)