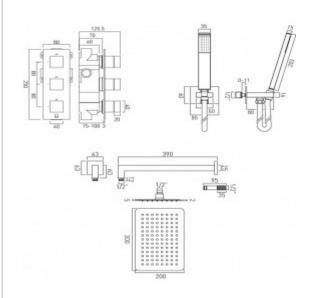

## technical drawing:

description: tablet notion vertical

• 2 outlet, 3 handle valve

aquablade 200mm x 300mm rectangular head and

shower arm

• instinct shower kit with integrated outlet and

bracket

minimum operating pressure 0.2 bar LP

kit comprises: TAB-128/2-NOT-C/P AQB-20x30/SA/A-C/P INS-SFMKWO-C/P

shower valve includes fittings for 1/2" and 3/4"

pipework

min-max wall mount 75-100mm (standard) optimum installation depth 88mm (standard)

finishes: chrome

Eco

recommended flow regulator product code: FR-SHOWER/9-C/P (2 are required)

guarantee: 12 year guarantee

minimum operating pressure: 0.2 bar LP

certificates and awards:

cert no. BC1823/1116