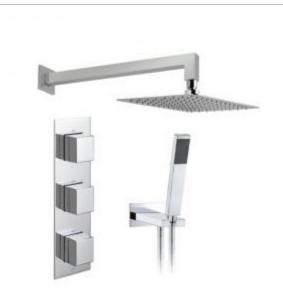

## technical drawing:

description: tablet notion vertical

• 2 outlet, 3 handle valve

aquablade 200mm x 300mm rectangular head and

shower arm

• instinct shower kit with integrated outlet and

bracket

minimum operating pressure 0.2 bar LP

kit comprises: TAB-128/2-NOT-C/P AQB-20x30/SA/A-C/P INS-SFMKWO-C/P

shower valve includes fittings for 1/2" and 3/4"

pipework

min-max wall mount 75-100mm (standard) optimum installation depth 88mm (standard)