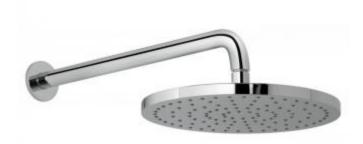

## technical sheet product code: WG-SATURN2/SA-C/P

technical drawing:

| description: | saturn single function fixed disc shower head<br>and shower arm<br>wall mounted<br>254mm (10") |
|--------------|------------------------------------------------------------------------------------------------|
| finishes:    | chrome                                                                                         |