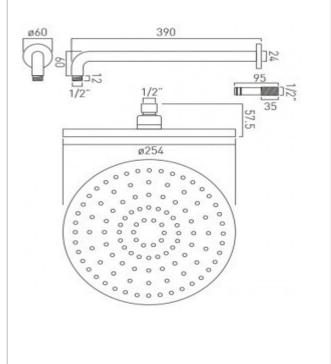

## technical sheet product code: WG-SATURN2/SA-C/P

technical drawing:

| description: | saturn single function fixed disc shower head<br>and shower arm<br>wall mounted<br>254mm (10") |
|--------------|------------------------------------------------------------------------------------------------|
| finishes:    | chrome                                                                                         |