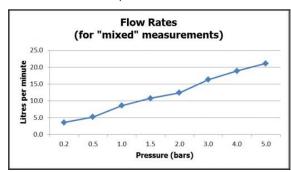

flow rate at 3.0 bar flow pressure: Shower Head: 16.3 I/min

'mixed measurements' refers to equal hot and cold water supply flow rate for unregulated flow unless flow regulator fitted as standard