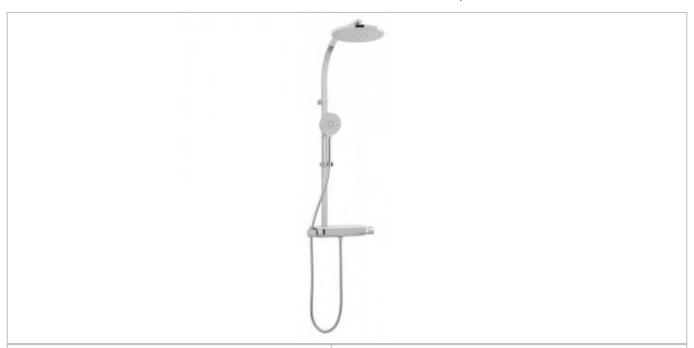

## technical sheet product code: STRA-149/RRK-W/C

technical drawing:

description: strata shower column with thermostatic shower shelf

valve, saturn round shower head and nebula round 3

function handset wall mounted