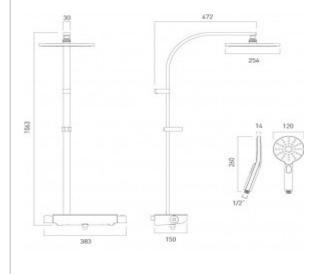

## technical sheet product code: STRA-149/RRK-W/C

technical drawing:

description: strata shower column with thermostatic shower shelf

valve, saturn round shower head and nebula round 3

function handset wall mounted