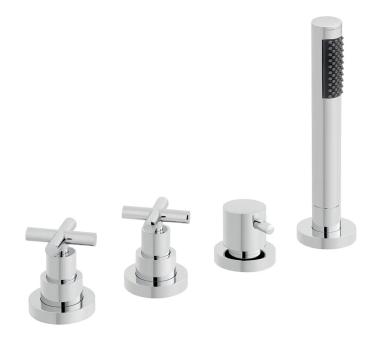

# SPECIFICATION SHEET

**COLLECTION: ELEMENTS** 

PRODUCT CODE: ELW-135/NS-3/4-C/P

### **DESCRIPTION:**

4 hole bath shower mixer
deck mounted
without spout
for use with bath filler waste and overflow
cold ceramic cartridge C-303-RTC
hot ceramic cartridge C-303-LTC
2 x 3/4" x 3/4" x 600mm flexipipe connections
valve deck mount drill hole diameter 33mm
diverter deck mount drill hole diameter 46mm
handset deck mount drill hole diameter 27mm
minimum operating pressure 1.0 bar MP

### FINISH:

Chrome