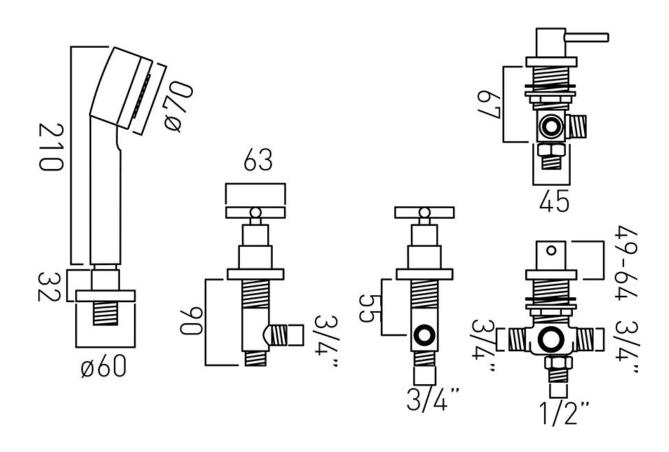

## TECHNICAL DRAWING

**COLLECTION: ELEMENTS** 

PRODUCT CODE: ELW-135/NS-3/4-C/P

tel: 01934 744466 email: sales@vado.com www.vado.com

### **DESCRIPTION:**

4 hole bath shower mixer
deck mounted
without spout
for use with bath filler waste and overflow
cold ceramic cartridge C-303-RTC
hot ceramic cartridge C-303-LTC
2 x 3/4" x 3/4" x 600mm flexipipe connections
valve deck mount drill hole diameter 33mm
diverter deck mount drill hole diameter 46mm
handset deck mount drill hole diameter 27mm
minimum operating pressure 1.0 bar MP