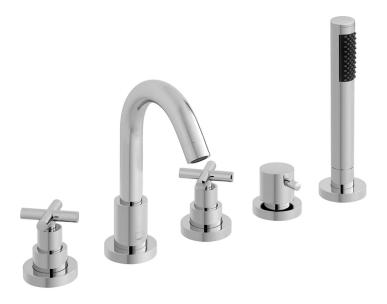

# SPECIFICATION SHEET

**COLLECTION: ELEMENTS** 

PRODUCT CODE: ELW-135-3/4-C/P

### **DESCRIPTION:**

5 hole bath shower mixer
deck mounted
with fixed spout
with water flow straightener
with water flow aerator
cold ceramic cartridge C-303-RTC
hot ceramic cartridge C-303-LTC
3 x 3/4" x 3/4" x 600mm flexipipe connections
valve deck mount drill hole diameter 33mm
spout deck mount drill hole diameter 28mm
diverter deck mount drill hole diameter 46mm
handset deck mount drill hole diameter 27mm
minimum operating pressure 1.0 bar MP

### **FINISH:**

Chrome