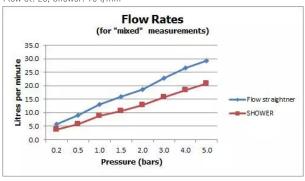

### **FLOW REGULATOR:**

FR-SHOWER/9-C/P

## **MINIMUM OPERATING PRESSURE:**

1.0 bar MP

### FLOW RATE AT 3.0 BAR FLOW PRESSURE:

Flow st: 23, Shower: 16 Vmin

15 yes guarantee

tel: 01934 744466 email: sales@vado.com www.vado.com

taps | showering | accessories