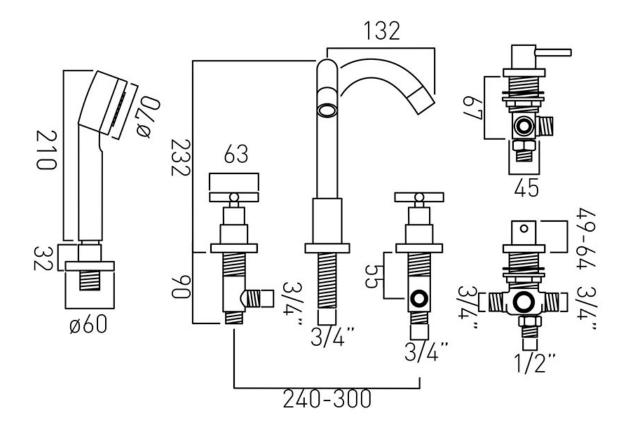

# TECHNICAL DRAWING

**COLLECTION:** ELEMENTS

PRODUCT CODE: ELW-135-3/4-C/P

tel: 01934 744466 email: sales@vado.com www.vado.com

### **DESCRIPTION:**

5 hole bath shower mixer
deck mounted
with fixed spout
with water flow straightener
with water flow aerator
cold ceramic cartridge C-303-RTC
hot ceramic cartridge C-303-LTC
3 x 3/4" x 3/4" x 600mm flexipipe connections
valve deck mount drill hole diameter 33mm
spout deck mount drill hole diameter 28mm
diverter deck mount drill hole diameter 46mm
handset deck mount drill hole diameter 27mm
minimum operating pressure 1.0 bar MP