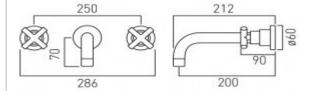

## technical drawing:

description: 3 hole bath filler with 200mm spout

wall mounted

with water flow straightener with water flow aerator

ceramic cartridge ELE-VALVE/CD-3/4 (HT & CL)  $2 \times 1/2$ " x 3/4" male x 90mm straight connections 1/2" x 1/2" x 1/2" female x 50mm T-piece

connection

min-max wall mount 55-75mm

finishes: chrome

guarantee: 12 year guarantee

minimum operating pressure: 0.2 bar LP flow rate at 3.0 bar flow pressure: 19 l/min

'mixed measurements' refers to equal hot and cold water supply flow rate for unregulated flow unless flow regulator fitted as standard