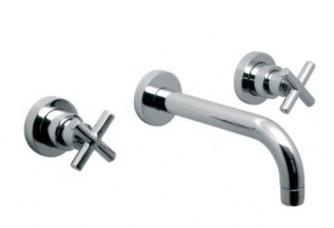

## technical drawing:

description: 3 hole bath filler with 200mm spout

wall mounted

with water flow straightener with water flow aerator

ceramic cartridge ELE-VALVE/CD-3/4 (HT & CL)  $2 \times 1/2$ " x 3/4" male x 90mm straight connections 1/2" x 1/2" x 1/2" female x 50mm T-piece