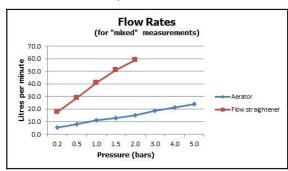

connection

min-max wall mount 55-75mm

finishes: chrome

guarantee: 12 year guarantee

minimum operating pressure: 0.2 bar LP flow rate at 3.0 bar flow pressure: 19 l/min

'mixed measurements' refers to equal hot and cold water supply flow rate for unregulated flow unless flow regulator fitted as standard