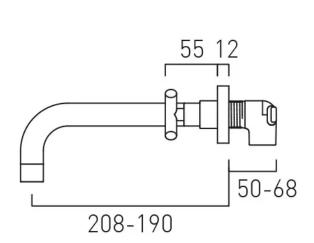

# TECHNICAL DRAWING

**COLLECTION: ELEMENTS** 

PRODUCT CODE: ELW-109FLA-C/P

tel: 01934 744466 email: sales@vado.com www.vado.com

#### **DESCRIPTION:**

3 hole basin mixer with 200mm spout wall mounted with water flow aerator cold ceramic cartridge C-206-RTC hot ceramic cartridge C-206-LTC 2 x 1/2" x 1/2" male x 90mm straight connections 1/2" x 1/2" x 1/2" female x 50mm T-piece connection min-max wall mount 40-50mm minimum operating pressure 0.2 bar LP