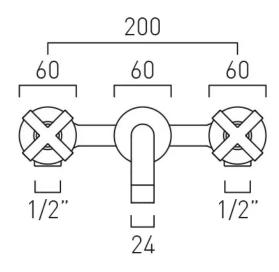

# TECHNICAL DRAWING

**COLLECTION: ELEMENTS** 

PRODUCT CODE: ELW-109FLA-C/P

tel: 01934 744466 email: sales@vado.com www.vado.com

#### **DESCRIPTION:**

3 hole basin mixer with 200mm spout wall mounted with water flow aerator cold ceramic cartridge C-206-RTC hot ceramic cartridge C-206-LTC 2 x 1/2" x 1/2" male x 90mm straight connections 1/2" x 1/2" x 1/2" female x 50mm T-piece connection min-max wall mount 40-50mm minimum operating pressure 0.2 bar LP