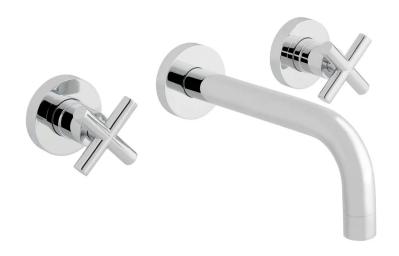

## **SPECIFICATION** SHEET

**COLLECTION: ELEMENTS** 

PRODUCT CODE: ELW-109FLA-C/P

#### **DESCRIPTION:**

3 hole basin mixer with 200mm spout wall mounted with water flow aerator cold ceramic cartridge C-206-RTC hot ceramic cartridge C-206-LTC 2 x 1/2" x 1/2" male x 90mm straight connections 1/2" x 1/2" x 1/2" female x 50mm T-piece connection min-max wall mount 40-50mm minimum operating pressure 0.2 bar LP

#### FINISH:

Chrome