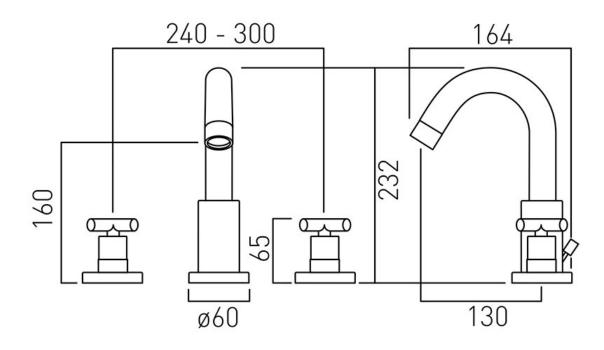

# TECHNICAL DRAWING

**COLLECTION: ELEMENTS** 

PRODUCT CODE: ELW-101F-C/P

tel: 01934 744466 email: sales@vado.com www.vado.com