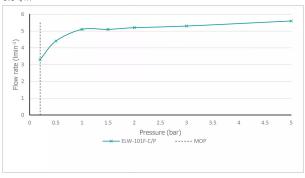

# **FLOW REGULATOR:**

FR-100/5-PLA

# **MINIMUM OPERATING PRESSURE:**

0.2 bar LP

### **FLOW RATE AT 3.0 BAR FLOW PRESSURE:**

5.3 l/m

tel: 01934 744466 email: sales@vado.com www.vado.com

taps | showering | accessories