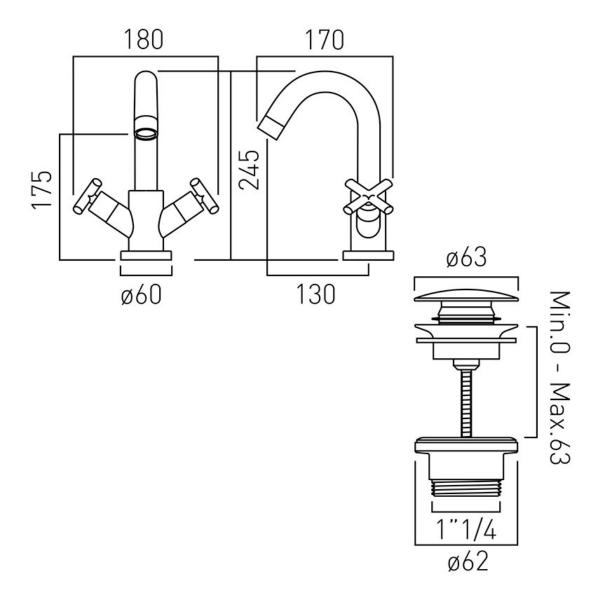

# TECHNICAL DRAWING

**COLLECTION:** ELEMENTS

PRODUCT CODE: ELW-100F/CC-C/P

tel: 01934 744466 email: sales@vado.com www.vado.com

where inspiration flows taps | showering | accessories

## **DESCRIPTION:**

mono basin mixer
deck mounted
with swivel spout
smooth bodied
with universal basin waste
with water flow aerator
cold ceramic cartridge C-206-RTC
hot ceramic cartridge C-206-LTC
2 x 1/2" nut x 400mm flexipipe connections
deck mount drill hole diameter 35mm
minimum operating pressure 0.2 bar LP