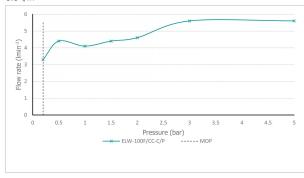

# **FLOW REGULATOR:**

FR-100/5-PLA

# **MINIMUM OPERATING PRESSURE:**

0.2 bar LP

## **FLOW RATE AT 3.0 BAR FLOW PRESSURE:**

5.6 l/m

tel: 01934 744466 email: sales@vado.com www.vado.com