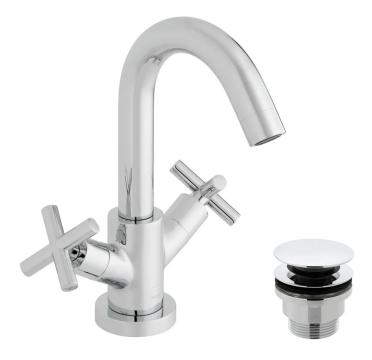

# SPECIFICATION SHEET

**COLLECTION: ELEMENTS** 

PRODUCT CODE: ELW-100F/CC-C/P

## **DESCRIPTION:**

mono basin mixer
deck mounted
with swivel spout
smooth bodied
with universal basin waste
with water flow aerator
cold ceramic cartridge C-206-RTC
hot ceramic cartridge C-206-LTC
2 x 1/2" nut x 400mm flexipipe connections
deck mount drill hole diameter 35mm
minimum operating pressure 0.2 bar LP

## FINISH:

Chrome