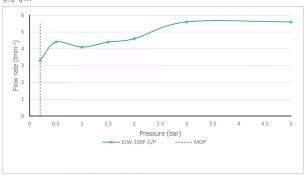

### FLOW REGULATOR:

FR-100/5-PLA

### **MINIMUM OPERATING PRESSURE:**

0.2 bar LP

#### FLOW RATE AT 3.0 BAR FLOW PRESSURE:

5.6 V/m

tel: 01934 744466 email: sales@vado.com www.vado.com

taps | showering | accessories