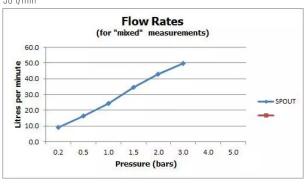

### **FLOW RATE AT 3.0 BAR FLOW PRESSURE:**

50 l/min

tel: 01934 744466 email: sales@vado.com www.vado.com

taps | showering | accessories