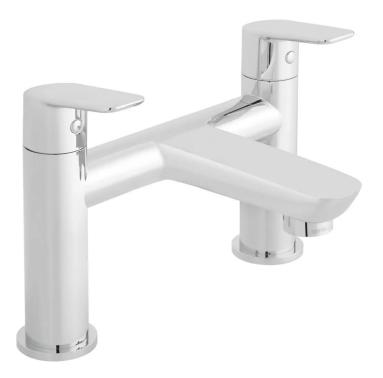

## SPECIFICATION SHEET

**COLLECTION: PHOTON** 

PRODUCT CODE: PHO-137-C/P

### **DESCRIPTION:**

2 hole bath filler
deck mounted
cold ceramic cartridge C-302-RTC
hot ceramic cartridge C-302-LTC
2 x 3/4" x 59mm male threaded connections
deck mount drill hole diameter 28-30mm
minimum operating pressure 0.2 bar LP

### FINISH:

Chrome