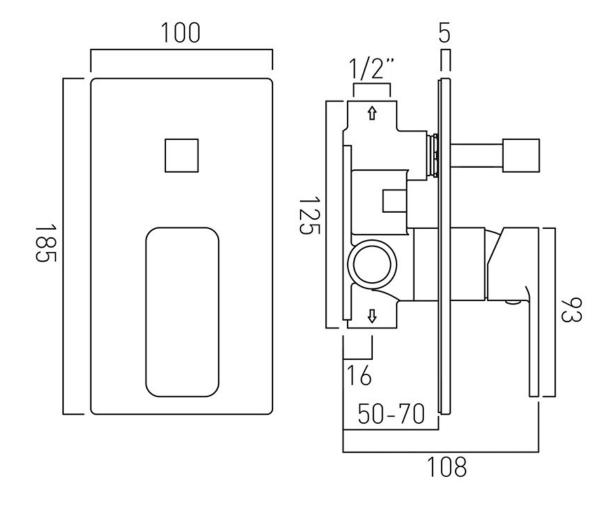

# TECHNICAL DRAWING

**COLLECTION: PHASE** 

PRODUCT CODE: PHA-147A-C/P

tel: 01934 744466 email: sales@vado.com www.vado.com

# **DESCRIPTION:**

Phase concealed 2 outlet shower valve with diverter single lever wall mounted with rectangular backplate ceramic cartridge CAR-K35A 2 x 1/2" female inlets 2 x 1/2" female outlets min-max wall mount 50-70mm minimum operating pressure 0.2 bar LP (shower) 1.5 bar MP (bath)