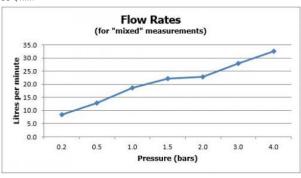

#### **FLOW REGULATOR:**

### **MINIMUM OPERATING PRESSURE:**

0.2 bar LP (shower) 1.0 bar MP (bath)

#### FLOW RATE AT 3.0 BAR FLOW PRESSURE:

30 l/min

tel: 01934 744466 email: sales@vado.com www.vado.com

taps | showering | accessories