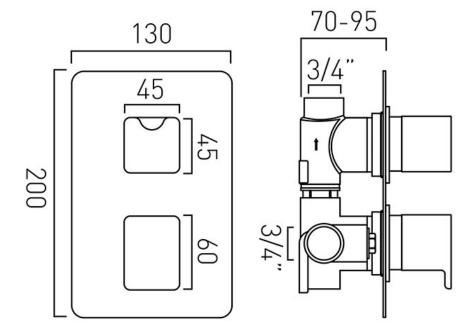

# TECHNICAL DRAWING

**COLLECTION: PHASE** 

PRODUCT CODE: PHA-148D-C/P

tel: 01934 744466 email: sales@vado.com www.vado.com

## **SPECIFICATION** SHEET

**COLLECTION: PHASE** 

PRODUCT CODE: PHA-148D-C/P

**DESCRIPTION:** DX Phase concealed 1 outlet, 2 handle thermostatic shower valve wall mounted with rectangular backplate thermostatic cartridge V-001C-PLA flow cartridge C-301-RTC 2 x 3/4" female inlets 1 x 3/4" female outlet includes 3/4" - 1/2" adaptors inc. bleed valve for system flush on installation min-max wall mount 70-95mm optimum installation depth 82mm minimum operating pressure 0.2 bar LP (shower) minimum operating pressure 1.0 bar MP (bath)