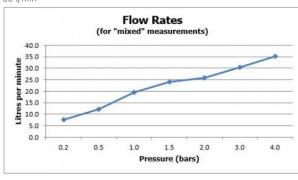

#### FLOW RATE AT 3.0 BAR FLOW PRESSURE:

30 l/min

tel: 01934 744466 email: sales@vado.com www.vado.com

taps | showering | accessories