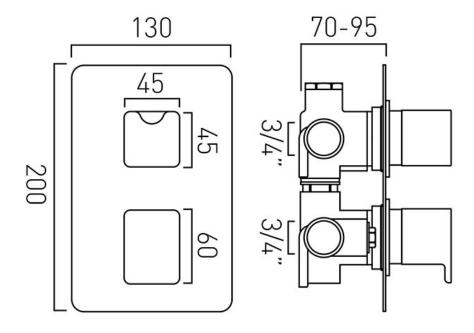

# TECHNICAL DRAWING

**COLLECTION: PHASE** 

PRODUCT CODE: PHA-148D/2-C/P

tel: 01934 744466 email: sales@vado.com www.vado.com

#### **DESCRIPTION:**

DX Phase

concealed 2 outlet, 2 handle thermostatic shower valve with integrated diverter wall mounted with rectangular backplate thermostatic cartridge V-001C-PLA diverter cartridge FL-804-33X/3X 2 x 3/4" female inlets 2 x 3/4" female outlets includes 3/4" - 1/2" adaptors inc. bleed valve for system flush on installation min-max wall mount 70-95mm optimum installation depth 82mm minimum operating pressure 0.2 bar LP (shower)