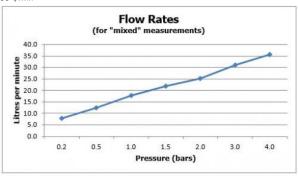

#### FLOW RATE AT 3.0 BAR FLOW PRESSURE:

30 l/min

tel: 01934 744466 email: sales@vado.com www.vado.com

taps | showering | accessories