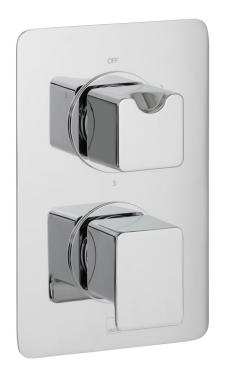

## **SPECIFICATION** SHEET

**COLLECTION: PHASE** 

PRODUCT CODE: PHA-148D/3-C/P

#### **DESCRIPTION:**

DX Phase

concealed 3 outlet, 2 handle thermostatic shower valve with integrated diverter wall mounted with rectangular backplate thermostatic cartridge V-001C-PLA diverter cartridge FL-804-33X/3X 2 x 3/4" female inlets 3 x 3/4" female outlets includes 3/4" - 1/2" adaptors inc. bleed valve for system flush on installation min-max wall mount 70-95mm optimum installation depth 82mm minimum operating pressure 0.2 bar LP (shower)

#### FINISH:

Chrome