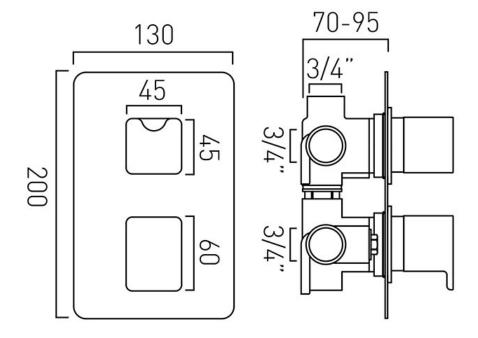

# TECHNICAL DRAWING

**COLLECTION: PHASE** 

PRODUCT CODE: PHA-148D/3-C/P

tel: 01934 744466 email: sales@vado.com www.vado.com

#### **DESCRIPTION:**

DX Phase

concealed 3 outlet, 2 handle thermostatic shower valve with integrated diverter wall mounted with rectangular backplate thermostatic cartridge V-001C-PLA diverter cartridge FL-804-33X/3X 2 x 3/4" female inlets 3 x 3/4" female outlets includes 3/4" - 1/2" adaptors inc. bleed valve for system flush on installation min-max wall mount 70-95mm optimum installation depth 82mm minimum operating pressure 0.2 bar LP (shower)