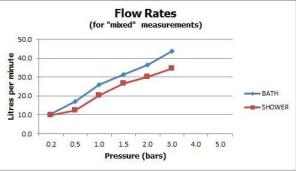

#### **FINISH:** Chrome

FLOW REGULATOR: FR-SHOWER/9-C/P

MINIMUM OPERATING PRESSURE: 0.2 bar LP

FLOW RATE AT 3.0 BAR FLOW PRESSURE:

tel: 01934 744466 email: sales@vado.com www.vado.com