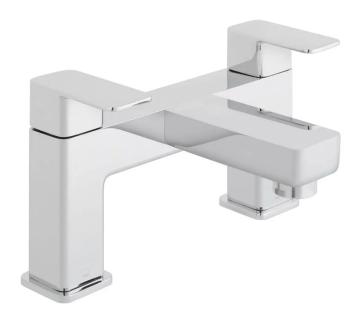

# SPECIFICATION SHEET

**COLLECTION: PHASE** 

PRODUCT CODE: PHA-137-C/P

### **DESCRIPTION:**

2 hole bath filler
deck mounted
cold ceramic cartridge C-302-RTC
hot ceramic cartridge C-302-LTC
2 x 3/4" x 52.5mm male threaded connections
deck mount drill hole diameter 28-30mm
minimum operating pressure 0.2 bar LP

### FINISH:

Chrome