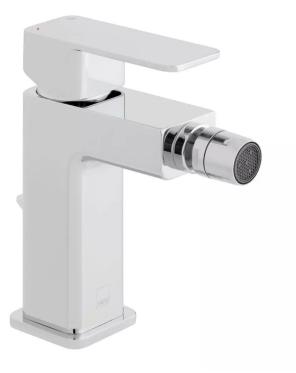

## SPECIFICATION SHEET

**COLLECTION: PHASE** 

PRODUCT CODE: PHA-210-C/P

## **DESCRIPTION:**

mono bidet mixer
single lever
deck mounted
with pop-up waste
with water flow aerator
ceramic cartridge C-009-N35R
2 x 1/2" nut x 400mm flexipipe connections
deck mount drill hole diameter 35mm
minimum operating pressure 1.0 bar MP

### FINISH:

Chrome