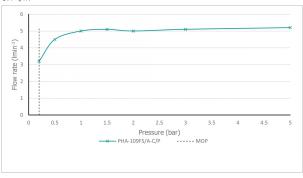

## FLOW REGULATOR:

FR-100/5-PLA

## **MINIMUM OPERATING PRESSURE:**

0.2 bar LP

### **FLOW RATE AT 3.0 BAR FLOW PRESSURE:**

5.1 l/m

tel: 01934 744466 email: sales@vado.com www.vado.com

taps | showering | accessories