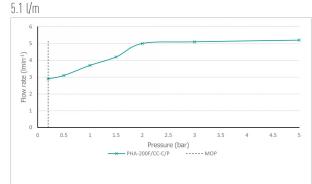

#### FLOW RATE AT 3.0 BAR FLOW PRESSURE:

tel: 01934 744466 email: sales@vado.com www.vado.com

## MINIMUM OPERATING PRESSURE: 0.2 bar LP