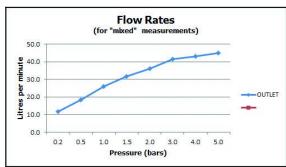

maximum bath thickness 25mm deck mount drill hole diameter 33mm

finishes: chrome

guarantee: 12 year guarantee

minimum operating pressure: 0.2 bar LP flow rate at 3.0 bar flow pressure: 41 l/min

'mixed measurements' refers to equal hot and cold water supply flow rate for unregulated flow unless flow regulator fitted as standard