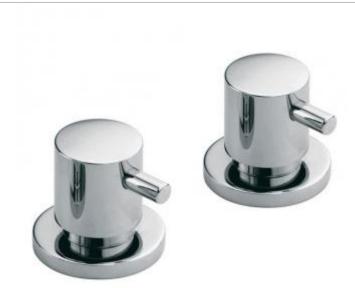

technical sheet product code: ZOO-142/PR-3/4-C/P

## technical drawing:

description: pair of valves 3/4"

deck mounted

cold ceramic cartridge ELE-VALVE/CD/CL-3/4 hot ceramic cartridge ELE-VALVE/CD/HT-3/4

1 x 3/4" male inlet 1 x 3/4" male outlet 10mm thread length