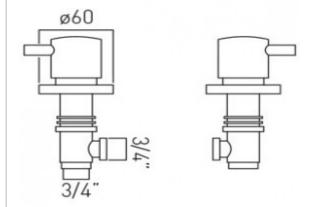

## technical drawing:

description: pair of valves 3/4"

deck mounted

cold ceramic cartridge ELE-VALVE/CD/CL-3/4 hot ceramic cartridge ELE-VALVE/CD/HT-3/4

1 x 3/4" male inlet 1 x 3/4" male outlet 10mm thread length

maximum bath thickness 25mm deck mount drill hole diameter 33mm

finishes: chrome

guarantee: 12 year guarantee

minimum operating pressure: 0.2 bar LP flow rate at 3.0 bar flow pressure: 41 l/min

'mixed measurements' refers to equal hot and cold water supply flow rate for unregulated flow unless flow regulator fitted as standard