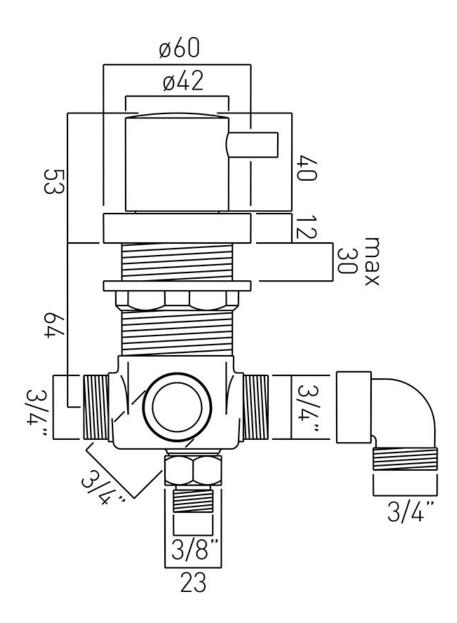

## TECHNICAL DRAWING

**COLLECTION:** Z00 **PRODUCT CODE:** ELE-DIVERTER/D-C/P

tel: 01934 744466 email: sales@vado.com www.vado.com

#### **DESCRIPTION:**

2 outlet diverter valve deck mounted ceramic cartridge ELE-DIVERTER/D-CART 2 x 3/4" male inlets 1 x 3/4" male outlet 1 x 3/8" male outlet 1 x 3/4" female to 3/4" male 90° elbow deck mount drill hole diameter 46mm minimum operating pressure 1.0 bar MP