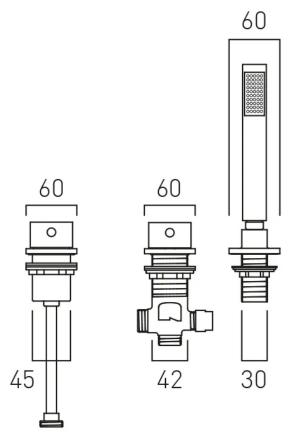

# **DESCRIPTION:**

Zoo

3 hole bath shower mixer single lever deck mounted without spout for use with bath filler waste and overflow

diverter catridge F-803-33/2X ceramic cartridge CAR-KN40

2 x 3/4" x 3/4" 600mm flexipipe connectors

1 x 2m shower hose

2 x 400 1/2" female flexipipe connectors to valve valve deck mount drill hole 46mm spout deck mount drill hole 28mm diverter deck mount drill hole 44mm handset deck mount drill hole 32mm minimum operating pressure 3.0 bar HP

# TECHNICAL DRAWING

**COLLECTION:** Z00

PRODUCT CODE: Z00-232NS-CP

tel: 01934 744466 email: sales@vado.com www.vado.com

where inspiration flows taps | showering | accessories