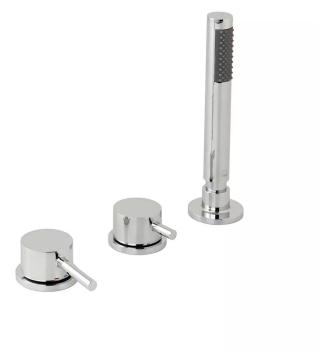

# **DESCRIPTION:**

Zoo

3 hole bath shower mixer single lever deck mounted without spout for use with bath filler waste and overflow

diverter catridge F-803-33/2X ceramic cartridge CAR-KN40

2 x 3/4" x 3/4" 600mm flexipipe connectors

1 x 2m shower hose

2 x 400 1/2" female flexipipe connectors to valve valve deck mount drill hole 46mm spout deck mount drill hole 28mm diverter deck mount drill hole 44mm handset deck mount drill hole 32mm minimum operating pressure 3.0 bar HP

# FINISH:

Chrome