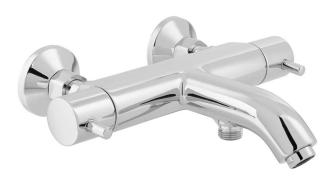

## SPECIFICATION SHEET

**COLLECTION: CELSIUS** 

PRODUCT CODE: CEL-123T-C/P

### **DESCRIPTION:**

Celsius
exposed thermostatic bath shower mixer
wall mounted
with water flow aerator
with integrated diverter
thermostatic cartridge V-001C-PLA
diverter cartridge CEL-001G-V2-DIV
1/2" x 3/4" x 50mm eccentric threaded connections
minimum operating pressure 1.5 bar MP

### FINISH:

Chrome