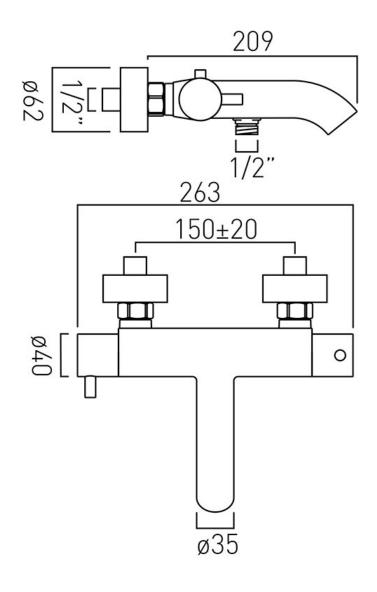

# TECHNICAL DRAWING

**COLLECTION: CELSIUS** 

PRODUCT CODE: CEL-123T-C/P

tel: 01934 744466 email: sales@vado.com www.vado.com