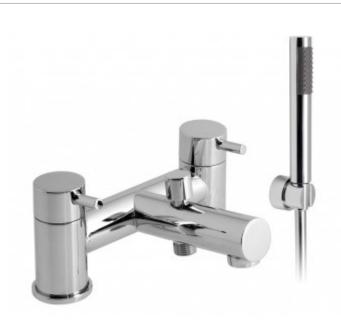

## technical drawing:

description: 2 hole bath shower mixer

deck mounted

with shower kit

with water flow straightener

cold ceramic cartridge ZOO-130+137-VALVE-CL hot ceramic cartridge ZOO-130+137-VALVE-HT

3/4" x 50mm fitted tail connections deck mount drill hole diameter 28mm

finishes: chrome