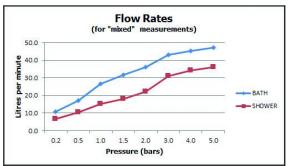

## recommended flow regulator product code: FR-SHOWER/9-C/P

guarantee: 12 year guarantee

minimum operating pressure: 0.2 bar LP

flow rate at 3.0 bar flow pressure: Bath: 43, Shower: 31 l/min

'mixed measurements' refers to equal hot and cold water supply flow rate for unregulated flow unless flow regulator fitted as standard