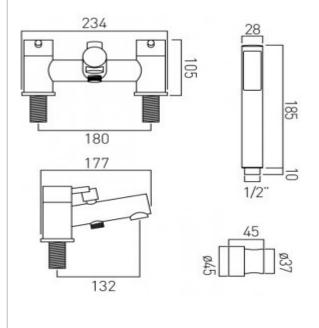

## technical drawing:

description: 2 hole bath shower mixer

deck mounted

with shower kit

with water flow straightener

cold ceramic cartridge ZOO-130+137-VALVE-CL hot ceramic cartridge ZOO-130+137-VALVE-HT

3/4" x 50mm fitted tail connections deck mount drill hole diameter 28mm