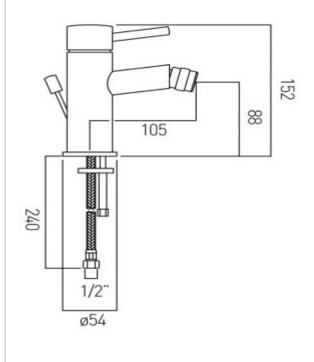

## technical drawing:

description: mono bidet mixer

single lever deck mounted with pop-up waste with water flow aerator with water flow straightener ceramic cartridge CAR-K40A

 $2 \times 1/2$ " nut x 240mm flexipipe connections deck mount drill hole diameter 35mm