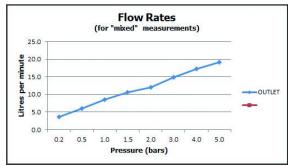

finishes: chrome

recommended flow regulator product code: FR-100/5-PLA

guarantee: 12 year guarantee

minimum operating pressure: 1.0 bar MP flow rate at 3.0 bar flow pressure: 15 l/min

'mixed measurements' refers to equal hot and cold water supply flow rate for unregulated flow unless flow regulator fitted as standard