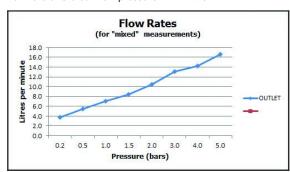

connections

1 x 1/2" x 1/2" x 1/2" female x 47mm T-piece

connection

min-max wall mount 45-62mm

finishes: chrome

recommended flow regulator product code: FR-100/5-PLA

guarantee: 12 year guarantee

minimum operating pressure: 0.2 bar LP flow rate at 3.0 bar flow pressure: 13 l/min

'mixed measurements' refers to equal hot and cold water supply flow rate for unregulated flow unless flow regulator fitted as standard