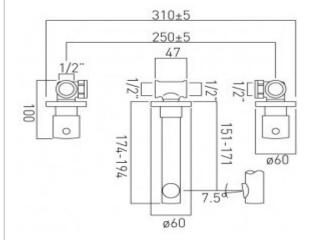

## technical drawing:

description: 3 hole basin mixer

wall mounted

with water flow aerator

cold ceramic cartridge ELE-VALVE/CD/CL-1/2 hot ceramic cartridge ELE-VALVE/CD/HT-1/2 2 x 1/2" male x 1/2" male x 90mm straight

connections

1 x 1/2" x 1/2" x 1/2" female x 47mm T-piece

connection

min-max wall mount 45-62mm

finishes: chrome

recommended flow regulator product code: FR-100/5-PLA

guarantee: 12 year guarantee

minimum operating pressure: 0.2 bar LP flow rate at 3.0 bar flow pressure: 13 l/min