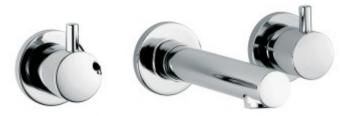

## technical drawing:

description: 3 hole basin mixer

wall mounted

with water flow aerator

cold ceramic cartridge ELE-VALVE/CD/CL-1/2 hot ceramic cartridge ELE-VALVE/CD/HT-1/2 2 x 1/2" male x 1/2" male x 90mm straight