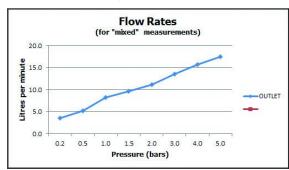

deck mount drill hole diameter 22mm

finishes: chrome

recommended flow regulator product code: FR-106/4-PLA

guarantee: 12 year guarantee

minimum operating pressure: 0.2 bar LP flow rate at 3.0 bar flow pressure:

'mixed measurements' refers to equal hot and cold water supply flow rate for unregulated flow unless flow regulator fitted as standard