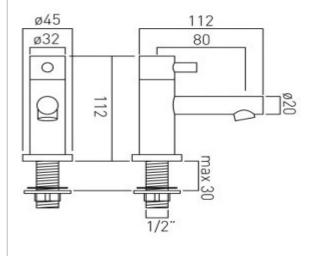

## technical drawing:

description: basin pillar taps

deck mounted

with water flow straightener

cold ceramic cartridge ZOO-106/VALVE/CL-1/2 hot ceramic cartridge ZOO-106/VALVE/HT-1/2 1/2" x 50mm fitted tail connections

deck mount drill hole diameter 22mm

finishes: chrome

recommended flow regulator product code: FR-106/4-PLA

guarantee: 12 year guarantee

minimum operating pressure: 0.2 bar LP flow rate at 3.0 bar flow pressure: