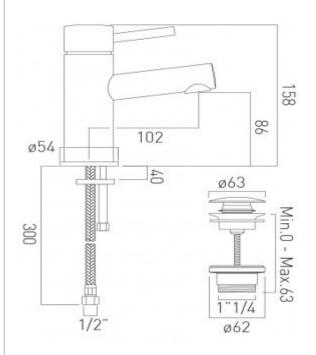

## technical drawing:

description: mono basin mixer

single lever deck mounted smooth bodied with universal basin v

with universal basin waste with water flow straightener with water flow aerator ceramic cartridge CAR-K40A deck mount drill hole diameter 35mm

finishes: chrome

recommended flow regulator product code: FR-100/5-PLA

guarantee: 12 year guarantee

minimum operating pressure: 0.2 bar LP

flow rate at 3.0 bar flow pressure: Aerator: 15, Flow st: 23 l/min