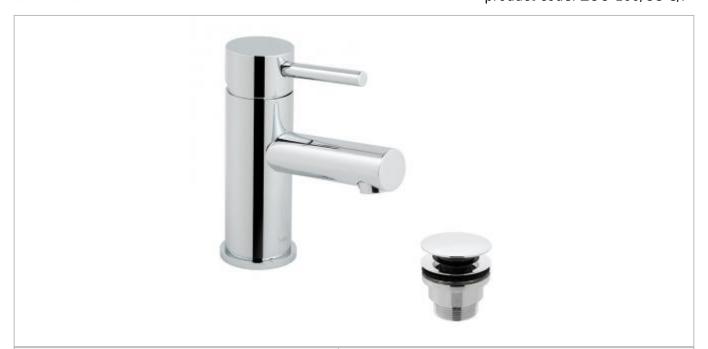

## technical drawing:

description: mono basin mixer

single lever deck mounted smooth bodied with universal basin v

with universal basin waste with water flow straightener with water flow aerator ceramic cartridge CAR-K40A deck mount drill hole diameter 35mm

finishes: chrome

recommended flow regulator product code: FR-100/5-PLA

guarantee: 12 year guarantee

minimum operating pressure: 0.2 bar LP

flow rate at 3.0 bar flow pressure: Aerator: 15, Flow st: 23 l/min