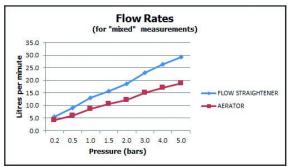

## recommended flow regulator product code: FR-100/5-PLA

guarantee: 12 year guarantee

minimum operating pressure: 0.2 bar LP

flow rate at 3.0 bar flow pressure: Aerator: 15, Flow st: 23 l/min

'mixed measurements' refers to equal hot and cold water supply flow rate for unregulated flow unless flow regulator fitted as standard