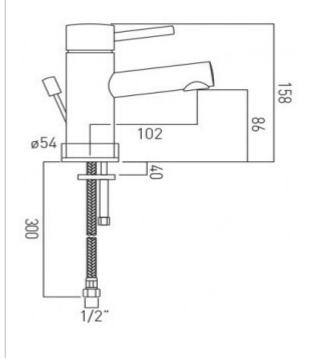

## technical drawing:

description: mono basin mixer

single lever deck mounted with pop-up waste with water flow straightener with water flow aerator

ceramic cartridge CAR-K40A deck mount drill hole diameter 35mm