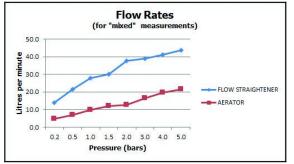

flow rate at 3.0 bar flow pressure:

'imixed measurements' refers to equal hot and cold water supply flow rate for unregulated flow unless flow regulator fitted as standard

VADO wedmore road cheddar somerset england bs27 3eb tel 01934 744466 fax 01934 744345 sales@vado-uk.com www.vado-uk.com