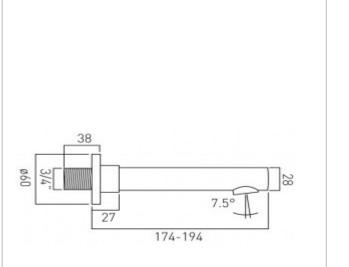

technical drawing:

where inspiration flows taps | showering | accessories

## technical sheet product code: ZOO-140-C/P

Aerator: 16, Flow st: 39 l/min

description:bath spout<br/>wall mounted<br/>3/4" inletfinishes:chrome

guarantee: 12 year guarantee

minimum operating pressure: 0.2 bar LP