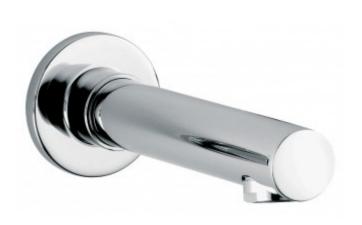

## technical sheet product code: ZOO-140-C/P

Aerator: 16, Flow st: 39 l/min

description:bath spout<br/>wall mounted<br/>3/4" inletfinishes:chrome

guarantee: 12 year guarantee

minimum operating pressure: 0.2 bar LP