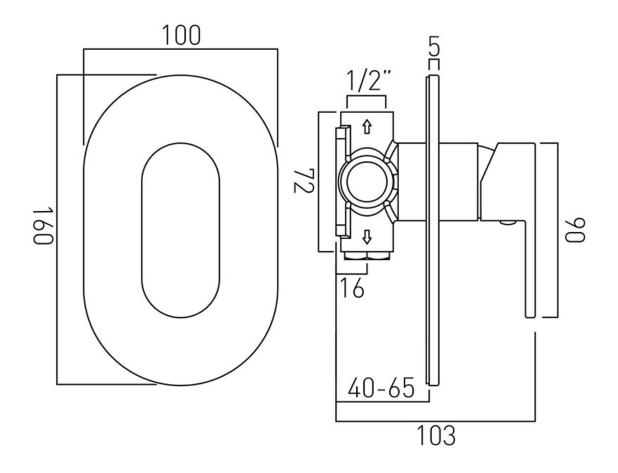

# TECHNICAL DRAWING

**COLLECTION:** LIFE

PRODUCT CODE: LIF-145A-C/P

tel: 01934 744466 email: sales@vado.com www.vado.com

#### **DESCRIPTION:**

concealed 1 outlet shower valve single lever wall mounted with oval backplate ceramic cartridge CAR-K35A 2 x 1/2" female inlets 2 x 1/2" female outlets (one is blanked off) min-max wall mount 40-65mm minimum operating pressure 0.2 bar LP (shower) 1.5 bar MP (bath)