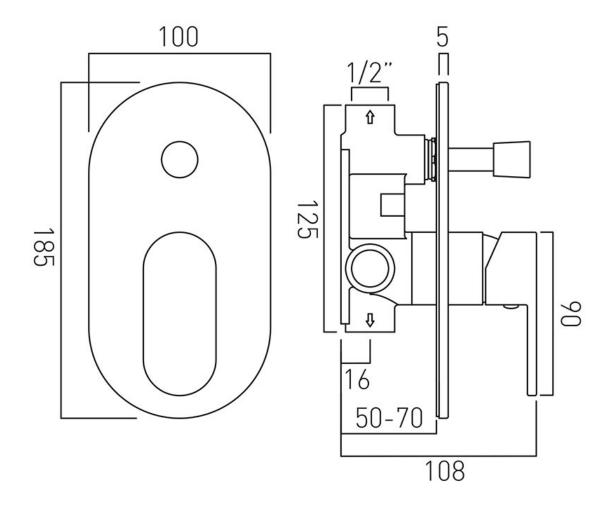

# TECHNICAL DRAWING

**COLLECTION:** LIFE

PRODUCT CODE: LIF-147A-C/P

tel: 01934 744466 email: sales@vado.com www.vado.com

### **DESCRIPTION:**

concealed 2 outlet shower valve with diverter single lever wall mounted with oval backplate ceramic cartridge CAR-K35A 2 x 1/2" female inlets 2 x 1/2" female outlets min-max wall mount 50-70mm minimum operating pressure