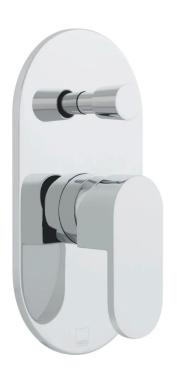

## **SPECIFICATION** SHEET

**COLLECTION: LIFE** 

PRODUCT CODE: LIF-147A-C/P

### **DESCRIPTION:**

concealed 2 outlet shower valve with diverter single lever wall mounted with oval backplate ceramic cartridge CAR-K35A 2 x 1/2" female inlets 2 x 1/2" female outlets min-max wall mount 50-70mm minimum operating pressure

#### FINISH:

Chrome