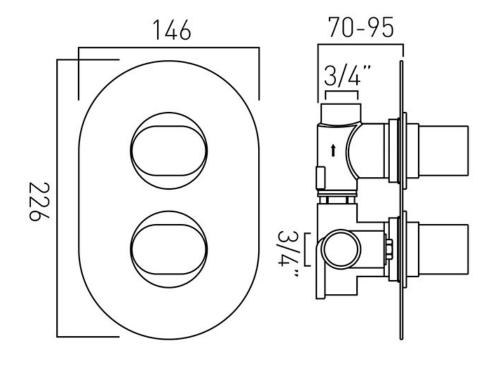

# TECHNICAL DRAWING

**COLLECTION:** LIFE

PRODUCT CODE: LIF-148D-C/P

tel: 01934 744466 email: sales@vado.com www.vado.com

includes 3/4" - 1/2" adaptors

inc. bleed valve for system flush on installation min-max wall mount 70-95mm optimum installation depth 82mm minimum operating pressure 0.2 bar LP (shower) minimum operating pressure 1.0 bar MP (bath)