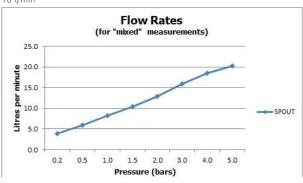

### **FLOW RATE AT 3.0 BAR FLOW PRESSURE:**

16 l/min

15 yes guarantee.

tel: 01934 744466 email: sales@vado.com www.vado.com

taps | showering | accessories