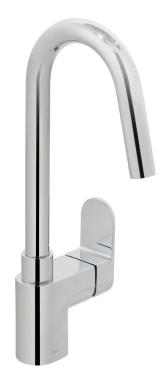

## SPECIFICATION SHEET

**COLLECTION:** LIFE

PRODUCT CODE: LIF-150S-C/P

### **DESCRIPTION:**

mono sink mixer
single lever
deck mounted
with swivel spout
with water flow aerator
ceramic cartridge CAR-K35A
2 x 1/2" x 400mm flexipipe connections
deck mount drill hole diameter 35mm
minimum operating pressure 0.2 bar LP

### **FINISH:**

Chrome