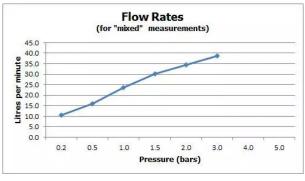

#### **MINIMUM OPERATING PRESSURE:**

0.2 bar LP

### **FLOW RATE AT 3.0 BAR FLOW PRESSURE:**

39 L/min

tel: 01934 744466 email: sales@vado.com www.vado.com

taps | showering | accessories