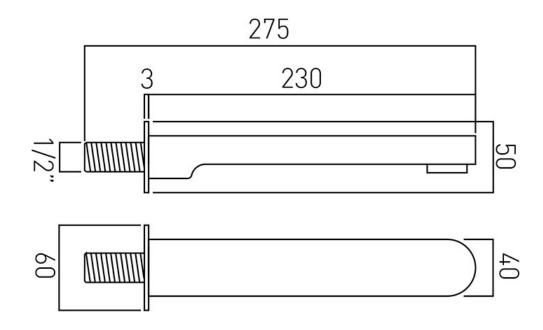

## TECHNICAL DRAWING

**COLLECTION:** LIFE

PRODUCT CODE: LIF-140-C/P

tel: 01934 744466 email: sales@vado.com www.vado.com

#### **DESCRIPTION:**

bath spout
wall mounted
with water flow aerator
1/2" x 45mm male threaded connection
easy cut thread at 20mm and 40mm
wall mount drill hole diameter 22mm
minimum operating pressure 0.2 bar LP