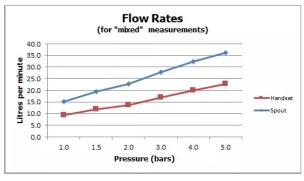

## FLOW REGULATOR:

FR-SHOWER/9-C/P

## **MINIMUM OPERATING PRESSURE:**

1.0 bar MP

tel: 01934 744466 email: sales@vado.com www.vado.com

taps | showering | accessories