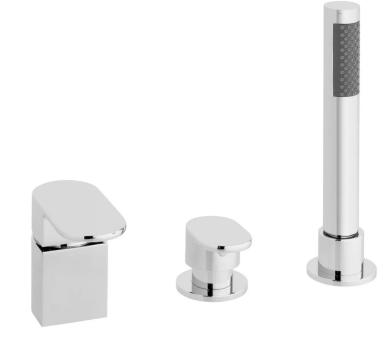

#### **DESCRIPTION:**

3 hole bath shower mixer single lever deck mounted without spout for use with bath filler waste and overflow ceramic cartridge CAR-K40A 2 x 10mm (1/2") flexipipe connection on valve 1 x 1/2"x1/2" flexipipe 1 x 1/2"x1/2" x 150cm shower hose 3 x 600mm flexipipe connections valve deck mount drill hole diameter 32mm diverter deck mount drill hole diameter 28mm handset deck mount drill hole diameter 28mm minimum operating pressure 3.0 bar HP

#### FINISH: Chrome FLOW REGULATOR: FR-SHOWER/9-C/P MINIMUM OPERATING PRESSURE: 3.0 bar HP

tel: 01934 744466 email: sales@vado.com www.vado.com