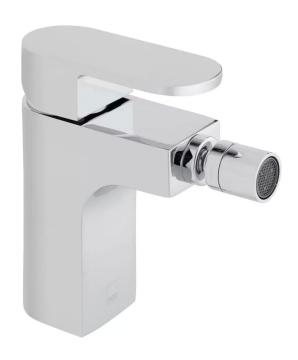

## SPECIFICATION SHEET

**COLLECTION:** LIFE

PRODUCT CODE: LIF-110/SB-C/P

### **DESCRIPTION:**

mono bidet mixer
single lever
deck mounted
smooth bodied
without pop-up waste
with water flow aerator
ceramic cartridge CAR-K35B
2 x 1/2" x 400mm flexipipe connections
deck mount drill hole diameter 35mm
minimum operating pressure 1.0 bar MP

### FINISH:

Chrome