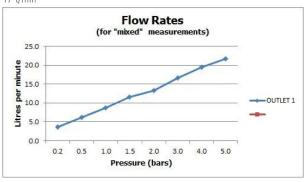

### **FLOW REGULATOR:**

FR-100/5-PLA

## **MINIMUM OPERATING PRESSURE:**

1.0 bar MP

### **FLOW RATE AT 3.0 BAR FLOW PRESSURE:**

17 l/min

15 year guarantee

tel: 01934 744466 email: sales@vado.com www.vado.com

taps | showering | accessories