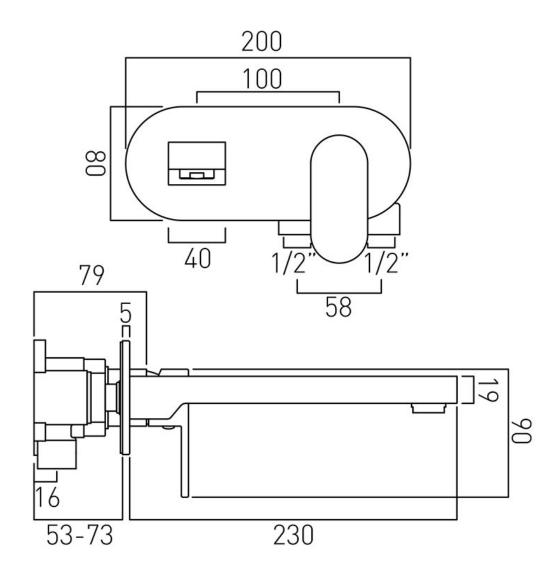

# TECHNICAL DRAWING

**COLLECTION:** LIFE

PRODUCT CODE: LIF-109S/A-C/P

tel: 01934 744466 email: sales@vado.com www.vado.com

### **DESCRIPTION:**

2 hole basin mixer single lever wall mounted with 230mm spout with oval backplate with water flow aerator ceramic cartridge CAR-K35B 2 x 1/2" inlets min-max wall mount 53-73mm minimum operating pressure 0.2 bar LP