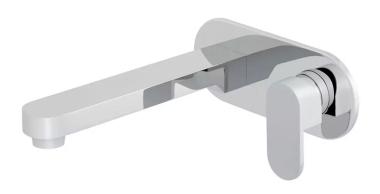

### **DESCRIPTION:**

2 hole basin mixer single lever wall mounted with 230mm spout with oval backplate with water flow aerator ceramic cartridge CAR-K35B 2 x 1/2" inlets min-max wall mount 53-73mm minimum operating pressure 0.2 bar LP

### FINISH:

Chrome